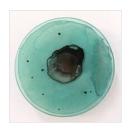

## Laura J. Lawson: Jovian Resonance

\$3,600

\$3,600

\$3,600

\$4,000

LAURA J LAWSON
Jupiter III, 2023
Acrylic ink and acrylic paint on acrylic

 $36\ 1/4 \times 36\ 1/4 \times 2\ 1/4$  in  $92.1 \times 92.1 \times 5.7$  cm