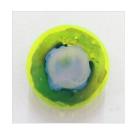

## Laura J. Lawson: Jovian Resonance

\$3,600

\$3,600

\$3,600

\$4,000

LAURA J LAWSON
Jupiter III, 2023
Acrylic ink and acrylic paint on acrylic

 $36\ 1/4 \times 36\ 1/4 \times 2\ 1/4$  in  $92.1 \times 92.1 \times 5.7$  cm